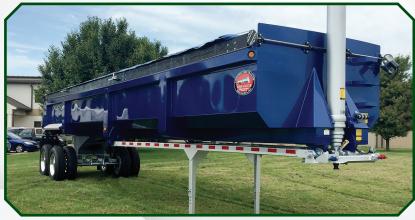

# Sand Master™ Light Weight End Dump Trailer

# Standard Trailer Specifications\*

Dimensions 37' Length x 102" Width x 36" Side Height (Plus 6" Bang Boards)

Weight 12,400 lbs. (+/- 3%)

Lighting Standard LED Lighting

King Pin/Coupler Height 18" / 49"

Color

Rear Aluminum Bolt-On

High-Gloss, Reverse-Impact, UV-Protectant, Rust-Inhibiting

39.5 Cubic Yards with 6" Bang Boards

Tires/Wheels

Fenders

Capacity

Paint

<sup>\*</sup>Standard features or specifications are subject to change without notice.