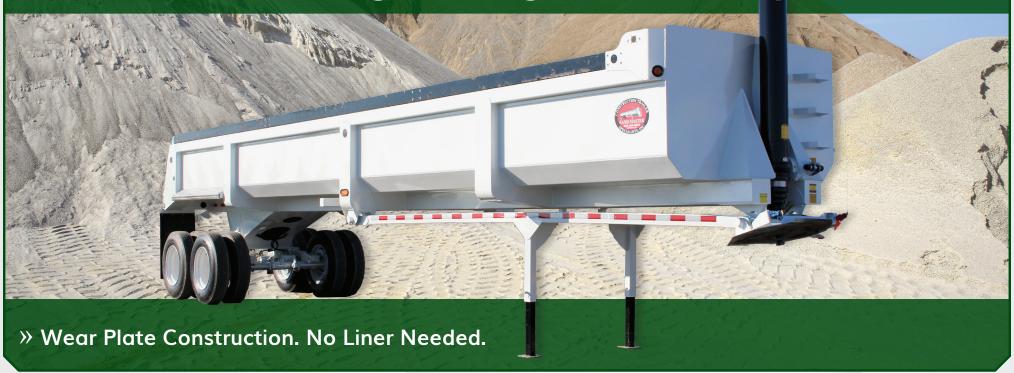

# Sand Master™ Light Weight End Dump Trailer

### **Details**

Three-Piece Tub Design Full-length sides and floor provides greater strength.

**No Doghouse**Allows material to flow smoothly with no obstruction.