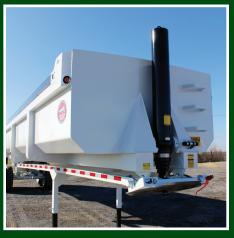

Rear Aluminum Bolt-On

High-Gloss, Reverse-Impact, UV-Protectant, Rust-Inhibiting

39.5 Cubic Yards with 6" Bang Boards

Tires/Wheels

Fenders

Capacity

Paint

<sup>\*</sup>Standard features or specifications are subject to change without notice.