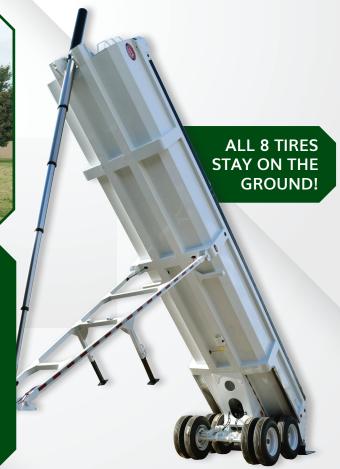

### **Details**

Three-Piece Tub Design Full-length sides and floor provides greater strength.

**No Doghouse**Allows material to flow smoothly with no obstruction.