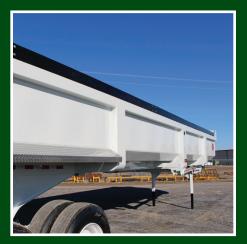

### **Details**

Three-Piece Tub Design Full-length sides and floor provides greater strength.

**No Doghouse**Allows material to flow smoothly with no obstruction.