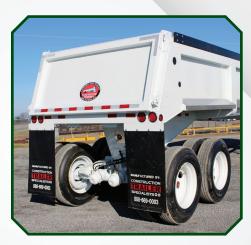

# Standard Trailer Specifications\*

Dimensions 37' Length x 102" Width x 36" Side Height (Plus 6" Bang Boards)

Weight 12,400 lbs. (+/- 3%)

Lighting Standard LED Lighting

King Pin/Coupler Height 18" / 49"

Color

Rear Aluminum Bolt-On

High-Gloss, Reverse-Impact, UV-Protectant, Rust-Inhibiting

39.5 Cubic Yards with 6" Bang Boards

Tires/Wheels

Fenders

Capacity

Paint

<sup>\*</sup>Standard features or specifications are subject to change without notice.