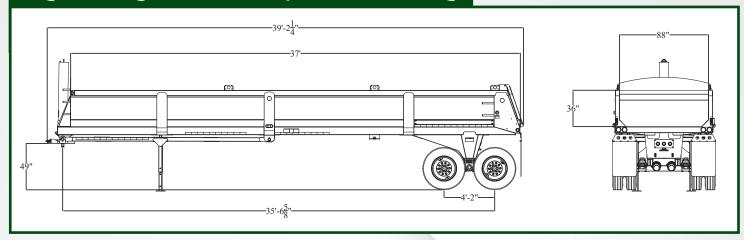

# **Light Weight End Dump Line Drawing**

# Standard Trailer Specifications\*

Dimensions 37' Length x 102" Width x 36" Side Height (Plus 6" Bang Boards)

Weight 12,400 lbs. (+/- 3%)

Lighting Standard LED Lighting

King Pin/Coupler Height 18" / 49"

Color